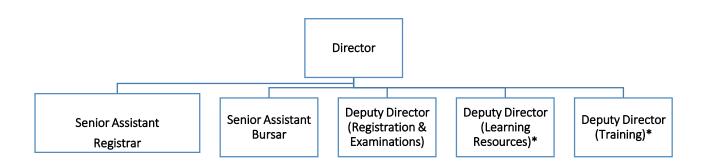

## 28. CENTRE FOR DISTANCE AND CONTINUING EDUCATION

#### A. Introduction

The Centre for Distance and Continuing Education (CDCE) of Rajarata University of Sri Lanka is the independent administrative body established to coordinate activities of the external academic programs. The CDCE was established as per the UGC Circular No. 932 with the approval of the Council of the University on 24<sup>th</sup> October 2011 (155<sup>th</sup> Council Meeting). Since then, the CDCE was functioned at the Faculty of Applied Sciences until 31<sup>st</sup> March 2014. The CDCE was shifted to the main administrative building with effect from 1<sup>st</sup> April 2014

The administrative Structure of the CDCE, as per the guidelines of the UGC, is given below.

#### **Administrative Structure of the CDCE**



<sup>\*</sup> These positions will be filled in future with further expansion of the CDCE.

#### 2.0 Management Committee of the CDCE

Three management committee meetings were held in year 2019 in following days.

- 1. 29thMC Meeting-09th May 2019
- 2. 30<sup>th</sup> MC Meeting- 02<sup>nd</sup> August 2019
- 3. 31st MC Meeting- 30th December 2019

## 3.1 Existing programs

| SN | Programs                                                                            | No of Students<br>Enrolled in 2019 | No of Students Passed out in 2019 |
|----|-------------------------------------------------------------------------------------|------------------------------------|-----------------------------------|
| 01 | B.Sc. (General) Degree Programme Bachelor of Science (Biological Sciences) Externa