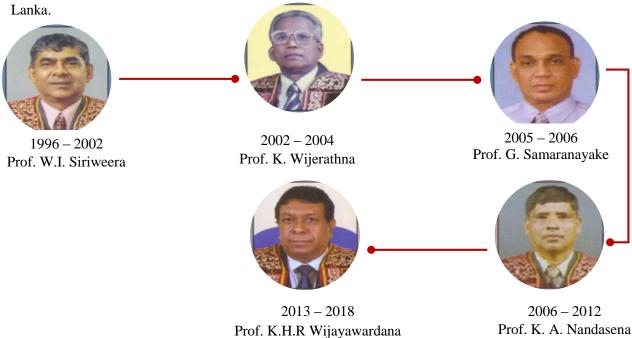

#### 1.1 Former Vice Chancellors

List of Vice-Chancellors appointed by the President of the Democratic, Socialist Republic of Sri